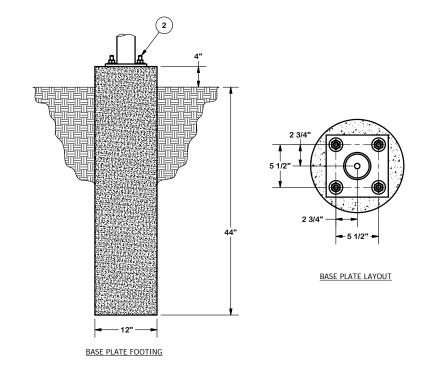

|      |     |          | PARTS LIST                       |        |             |         |
|------|-----|----------|----------------------------------|--------|-------------|---------|
| ITEM | QTY | PART NO. | PART DESCRIPTION                 | LENGTH | UNIT WT.    | NET WT. |
| 1    | 1   | X-SP126  | BASE SHOE PLATE PIPE COLUMN      |        | 89.00       | 89.00   |
| 2    | 4   | SWA585   | 5/8" X 5" STAINLESS WEDGE ANCHOR |        | 0.64        | 2.55    |
|      |     | •        |                                  | •      | TOTAL WT. # | 91.55   |

DESCRIPTION

BASE SHOE PIPE COLUMN

Engineering Atlanta, GA
Support Team: Los Angeles, CA
1-888-753-7446 SP
Dallas, TX A valmont COMENNY DRAWN BY ENG. APPROVAL PART NO. CPD NO. SP126 CEK 5/20/2011 PAGE OF 1 CLASS SUB DRAWING USAGE CHECKED BY DWG. NO. SP126 CUSTOMER BMC 8/9/2011