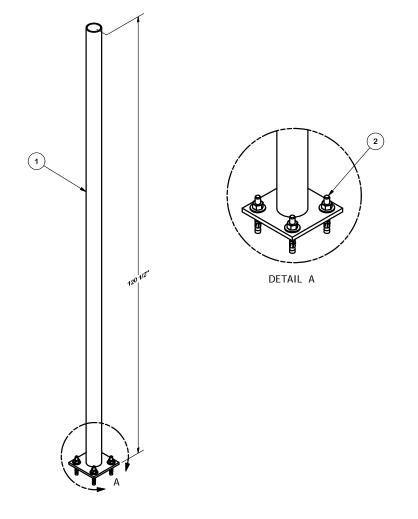

|      |     |          | PARTS LIST                       |        |             |         |
|------|-----|----------|----------------------------------|--------|-------------|---------|
| ITEM | QTY | PART NO. | PART DESCRIPTION                 | LENGTH | UNIT WT.    | NET WT. |
| 1    | 1   | X-SP126  | BASE SHOE PLATE PIPE COLUMN      |        | 89.00       | 89.00   |
| 2    | 4   | SWA585   | 5/8" X 5" STAINLESS WEDGE ANCHOR |        | 0.64        | 2.55    |
|      |     | •        |                                  | •      | TOTAL WT. # | 91.55   |

DESCRIPTION

BASE SHOE PIPE COLUMN

Engineering Atlanta, GA
Support Team: Los Angeles, CA
1-888-753-7446 SP
Dallas, TX A valmont COMENNY DRAWN BY ENG. APPROVAL PART NO. CPD NO. SP126 CEK 5/20/2011 PAGE OF 1 CLASS SUB DRAWING USAGE CHECKED BY DWG. NO. SP126 CUSTOMER BMC 8/9/2011